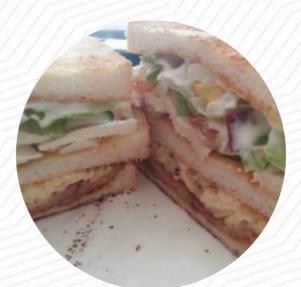

## **Foodelicious Menu**

<u>https://menulist.menu</u> 31 High Street, Walsall, United Kingdom +441543372171 - https://foodeliciouscafe17.wixsite.com/website



Here you can find the <u>menu</u> of Foodelicious in Walsall. At the moment, there are **18** meals and drinks on the food list. You can inquire about *seasonal or weekly deals* via phone.

## **Foodelicious Menu**

#### Toast

TOAST

## Sandwiches

BREAKFAST SANDWICH

## Mexican Food

EMPANADAS

# Bread

BAGUETTE

# Uncategorized

DRINKS

## Hot Drinks

COFFEE

#### TEA

### These Types Of Dishes Are Being Served

CHICKEN MEAT PANINI TOSTADAS

## Ingredients Used

PORK MEAT MUSHROOMS BEEF SEAFOOD CHEESE CHOCOLATE BACON









31 High Street, Walsall, United Kingdom

**Opening Hours:** Wednesday 08:00-14:00 Thursday 08:00-14: