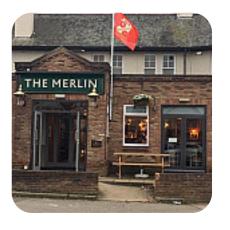

# The Merlin

Drove Road, Swindon, United Kingdom

**Opening Hours:** 

Monday 11:30-23:00 Tuesday 11:30-23:00 Wednesday 11:30-23:00 Thursday 11:30-23:00 Friday 11:30-00:00 Saturday 11:00-00:00 Sunday 11:00-23:00