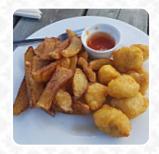

## The Ship Inn Menu

https://menulist.menu Bagillt Road, Flintshire, United Kingdom +441352713563 - http://www.facebook.com/theoldgletch/









On this website, you can find the **complete** menu of **The Ship Inn** from Flintshire. Currently, there are 19 dishes and drinks up for grabs. For **seasonal or weekly deals**, please contact the owner of the restaurant directly. You can also contact them through their website.

## The Ship Inn Menu



### Non Alcoholic Drinks

**WATER** 

#### **Main Courses**

**LASAGNA** 

#### Fish Dishes

**FISH AND CHIPS** 

#### **Drinks**

**BEER** 

#### Starters & Salads

**POTATO CHIPS** 

#### **Sauces**

**GRAVY** 

#### Dessert

**APPLE PIE** 

#### **Bread**

**BAGUETTE** 

## Uncategorized

**DRINKS** 

#### **Hot Drinks**

**TEA** 

**COFFEE** 

### Restaurant Category

**VEGETARIAN** 

**BAR** 

### Ingredients Used

**SPINACH** 

**POTATOES** 

**BEEF** 

## These Types Of Dish