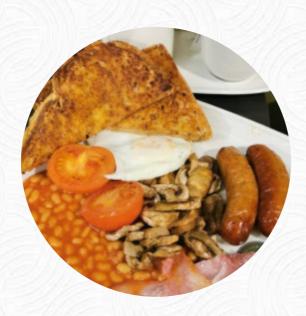

## Chatwins Hoole Menu

https://menulist.menu
1-5 Charles Street, Cheshire West and Chester, United Kingdom
+441244326029 - http://www.chatwins.co.uk/









## Chatwins Hoole Menu



#### **Bread**

**BAGUETTE** 

## Breakfast Menu

**ENGLISH BREAKFAST** 

#### **Hot Drink**

**HOT CHOCOLATE** 

#### **Hot Drinks**

**TEA** 

**COFFEE** 

# These Types Of Dishes Are Being Served

**ROAST BEEF** 

**BREAD** 

**PANINI** 

**SANDWICH** 

**TOSTADAS** 

### Ingredients Used



EGG ONION CHOCOLATE

**CHEESE** 

**BEEF** 

**BEANS** 

**BACON** 

**BUTTER** 

**SAUSAGE** 

## Chatwins Hoole Menu



## **Chatwins Hoole**

1-5 Charles Street, Cheshire West and Chester, United Kingdom **Opening Hours:** 

Sunday 09:00-16:00 Monday 08:00-17:00 Tuesday 08:00-17:00 Wednesday 08:00-17:00 Thursd