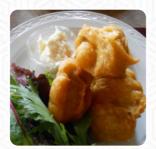

## These Types Of Dishes Are Being Served

**LAMB** 

**ROAST BEEF** 

**CHICKEN** 

**TUNA STEAK** 