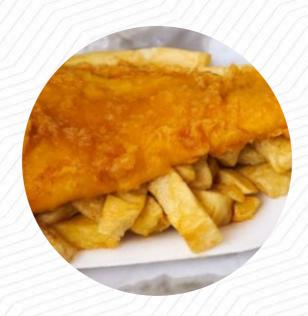

**FISH AND CHIPS** 

Ingredients Used

**HADDOCK** 

EEL

**SAUSAGE** 

These Types Of Dishes Are Being Served

**FISH** 

**CHICKEN** 