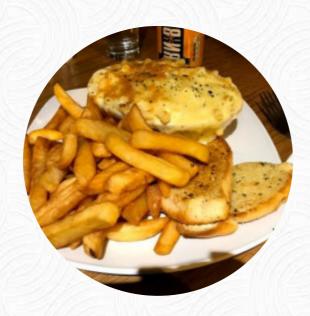

## These Types Of Dishes Are Being Served

**TUNA STEAK** 

**CHICKEN** 

SOUP

**FISH** 

**BURGER** 

**BREAD** 