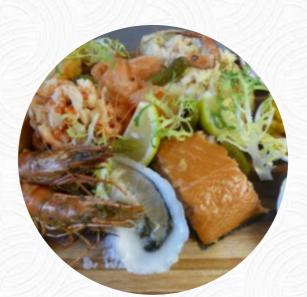

#### Extras

SWEET POTATO

Fish Dishes

Seafood

Side Dishes

Starters & Salads

**Fish** smoked salmon

# Ingredients Used

BEEF

These Types Of Dishes Are Being Served

BREAD LOBSTER FISH SALAD