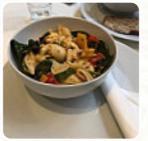

### Indian

CHAI CHAI LATTE Hot Drinks Coffee TEA

**Ingredients Used** PESTO MILK

These Types Of Dishes Are Being Served

SALAD DESSERTS PASTA SOUP BREAD CHICKEN