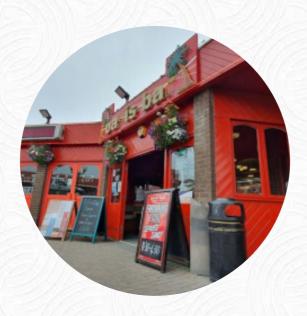

## The Sun And The Moon Family Pub Closed Menu

https://menulist.menu

Roman Bank, Winthorpe PE25 1QN, United Kingdom, East Lindsey (+44)1754872402 - http://www.butlins.com/resorts/skegness/?tab=4&c=47900&p=42928

## The Sun And The Moon Family Pub Closed

Roman Bank, Winthorpe PE25 1QN, United Kingdom, East Lindsey **Opening Hours:** 

gallery image

Made with menulist.menu