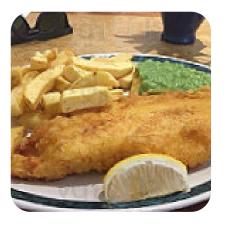

se contact the restaurant owner directly. You can also contact them through their website.

## Dolphin Fish And Chips Menu



### Seafood

**CALAMARI** 

#### Starters & Salads

**POTATO CHIPS** 

### **Fingerfood**

**CALAMARES** 

#### Starters

**TARTARE** 

#### Indian

**CHICKEN CURRY** 

#### Sauces

CURRY SAUCE

**GRAVY** 

#### Fish Dishes



## These Types Of Dishes Are Being Served

**BURGER** 

**FISH** 

**TUNA STEAK** 

### Ingredients Used

**HADDOCK** 

**CHEESE** 

**PEAS** 

**SAUSAGE** 

**SEAFOOD** 

## Dolphin Fish And Chips Menu



# Dolphin Fish And Chips

86 Seaside, Eastbourne I-BN22 7QP, United Kingdom

Opening Hours: Monday 11:00 -22:30 Tuesday 11:00 -22:30 Wednesday 11:00 -22:30 Thursday 11:00 -22:30 Friday 11:00 -22:30 Saturday 11:00 -22:30 Sunday 11:00 -22:30