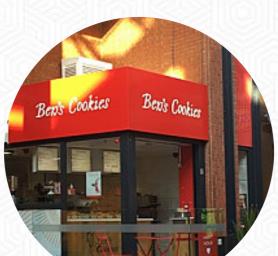

## Ben's Cookies

Cabot Circus, Concorde Street, Bristol, BS13BA, United Kingdom

Made with <u>menulist.menu</u>

**Opening Hours:** 

Tuesday 11:30 - 14:00; 17:00 - 22:00 Wednesday 11:30 - 14:00; 17:00 - 22:00 Thursday 11:30 - 14:00; 17:00 - 22:00 Friday 11:30 - 14:00; 17:00 - 22:00 Saturday 17:00 - 22:00