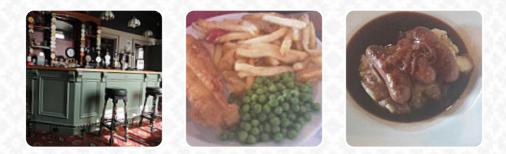

## These Types Of Dishes Are Being Served

BURGER TOSTADAS SALAD

FISH

LAMB

#### Ingredients Used

BEEF CHEDDAR BACON

AVOCADO CHEESE SAUSAGE

The Partridge

Church Road,, Horsham, United Kingdom