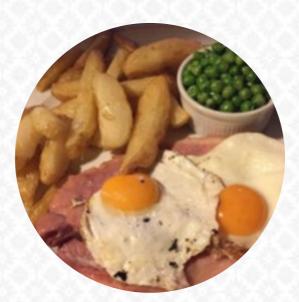

# The Plough Inn Menu

https://menulist.menu Hayton (A1079), East Riding of Yorkshire, United Kingdom +441759528328

A complete <u>menu</u> of The Plough Inn from East Riding of Yorkshire covering all 19 dishes and drinks can be found here on the food list. For changing offers, please get in touch via phone or use the contact details provided on the website.