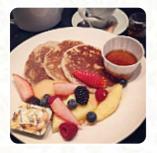

## **Balance Cafe Menu**

https://menulist.menu 179 Ferndale Road, Lambeth, United Kingdom +442037842439 - http://www.balancecafe.co.uk









# Balance Cafe Menu



## Beverages

**JUICES** 

### **Hot Drinks**

**COFFEE** 

## Coffee

**ESPRESSO** 

#### **French**

**CROISSANT** 

#### **Drinks**

**DRINKS** 

**SMOOTHIES** 

#### **Dessert**

**CREPES** 

**FRESH FRUIT SALAD** 

## Soft Drinks

**JUICE** 

**ORANGE JUICE** 

# These Types Of Dishes Are Being Served

**BREAD** 

**DESSERTS** 

## Ingredients Used



CREAM CHEESE TUNA BACON

**CHEESE** 

**PORK MEAT** 

**MILK** 

**FRUIT** 

**SYRUP** 

**PESTO** 

# Balance Cafe Menu



# **Balance Cafe**

179 Ferndale Road, Lambeth, United Kingdom

**Opening Hours:** 

Monday 07:00-17:00 Tuesday 07:00-17:00 Wednesday 07:00-17:00 Thursday 07:00-17:00 Friday 07:00-17:00 Saturday 09:00-17:00 gallery image

Made with menulist.menu