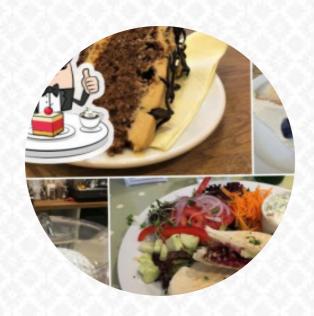

**FETA** 

These Types Of Dishes Are Being Served

**SOUP** 

**SALAD** 

**BURGER** 

**PANINI** 

**FISH** 

**BREAD** 