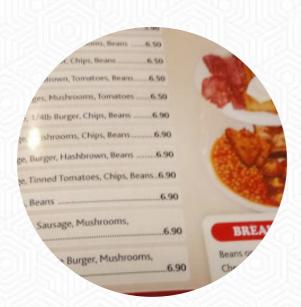

#### Starters & Salads

**FRENCH FRIES** 

**Potatoes** 

**HASH BROWNS** 

**Bread** 

**BAGUETTE** 

Egg Dishes

**OMELETTE** 

Mexican-American Food

**EMPANADAS** 

**Hot Drinks** 

**TEA** 

**COFFEE** 

Ingredients Used

**PORK MEAT** 

**BACON** 

**CHEESE** 

**MUSHROOMS** 

These Types Of Dishes Are Being Served

**MEAT** 

**TOSTADAS** 

**PANINI** 

**CHICKEN** 

**PASTA** 

**BURGER** 