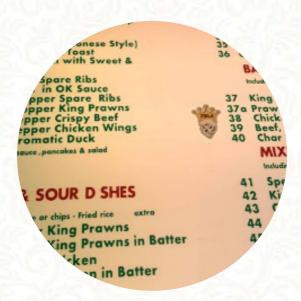

## Wing Lee Menu

https://menulist.menu Shipton Rd, Rawcliffe, York YO30 5RY, United Kingdom +441904651888 - https://www.facebook.com/WingLeeYork/

A comprehensive <u>menu</u> of Wing Lee from York covering all **18** dishes and drinks can be found here on the card. For *changing offers*, please get in touch via phone or use the contact details provided on the website.

#### Chicken

FRIED CHICKEN

#### **Chicken Dishes** SWEET & SOUR CHICKEN

#### **From The Grill** RIBS

RIDO

## **Rice Dishes**

EGG FRIED RICE

#### **Chinese Dishes** SWEET SOUR CHICKEN

#### Fried Rice

FRIED RICE

## Indian

CHICKEN CURRY PEPPER CHICKEN

#### These Types Of Dishes Are Being Served

CHICKEN MEAT PASTA SOUP

## Ingredients Used

BEEF DUCK KING PRAWNS SEAFOOD PRAWNS