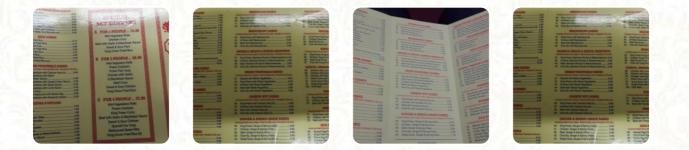

## Wing Lee Menu

https://menulist.menu Shipton Rd, Rawcliffe, York YO30 5RY, United Kingdom +441904651888 - https://www.facebook.com/WingLeeYork/

A comprehensive <u>menu</u> of Wing Lee from York covering all **18** dishes and drinks can be found here on the card. For *changing offers*, please get in touch via phone or use the contact details provided on the website.

#### Chicken

FRIED CHICKEN

#### **Chicken Dishes** SWEET & SOUR CHICKEN

#### **From The Grill** RIBS

RIDO

## **Rice Dishes**

EGG FRIED RICE

#### **Chinese Dishes** SWEET SOUR CHICKEN

#### Fried Rice

FRIED RICE

## Indian

CHICKEN CURRY PEPPER CHICKEN

#### These Types Of Dishes Are Being Served

CHICKEN MEAT PASTA SOUP

## Ingredients Used

BEEF DUCK KING PRAWNS SEAFOOD PRAWNS