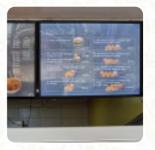

## Big Sams Menu

https://menulist.menu 15 Boverton Rd, Llantwit Major, United Kingdom +441446794122

On this site, you can find the *complete* <u>menu</u> of *Big Sams* from Llantwit Major. Currently, there are **17** meals and drinks available. For **changing offers**, please contact the owner of the restaurant directly. You can also contact them through their website.

## Big Sams Menu

Side Dishes

**POTATO CHIPS** 

Starters & Salads

**POTATO CHIPS** 

**Hot Drinks** 

**TEA** 

Mexican-American Food

**EMPANADAS** 

Ingredients Used

**SAUSAGE** 

**Mixed Specialties** 

**KEBAB** 

Chicken

**CHICKEN KEBAB** 

FRIED CHICKEN

Fish Dishes

**FISH & CHIPS** 

**FISH AND CHIPS** 

**FISH CHIPS** 

**FISH CURRY** 

These Types Of Dishes Are Being Served

**BURGER** 

**PIZZA** 

**CHICKEN** 

**FISH** 

**MEAT** 