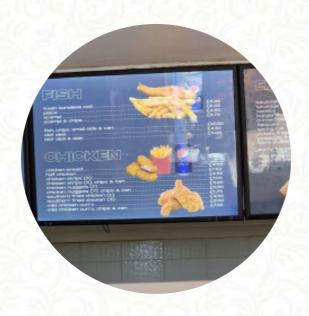

Fish Dishes

**FISH & CHIPS** 

**FISH AND CHIPS** 

**FISH CHIPS** 

**FISH CURRY** 

These Types Of Dishes Are Being Served

**BURGER** 

**PIZZA** 

**CHICKEN** 

**FISH** 

**MEAT** 