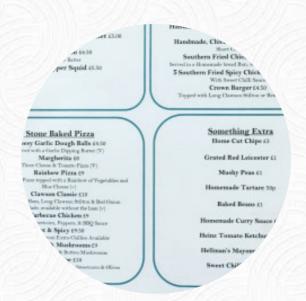

## Crown And Plough Pub Menu

https://menulist.menu
3 E End, Long Clawson, United Kingdom
+441664822322 - http://www.crownandplough.co.uk/