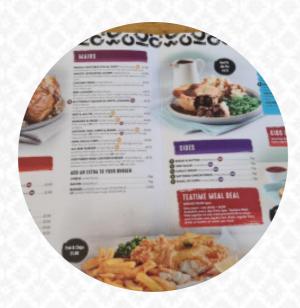

#### Fish Dishes

**FISH & CHIPS** 

Sauces

**GRAVY** 

**Breakfast** 

**PORRIDGE** 

**Dessert** 

**MUFFINS** 

**Fusion Cuisine** 

**BANGERS & MASH** 

**Hot Drinks** 

**COFFEE** 

**TEA** 

### These Types Of Dishes Are Being Served

**TOSTADAS** 

**SOUP** 

**MEAT** 

**FISH** 

#### **Ingredients Used**

**PEAS** 

**CHEESE** 

**BEEF** 

**BACON** 

**MUSHROOMS** 

**PORK MEAT** 