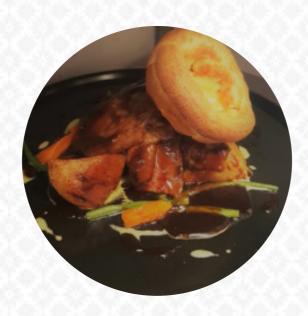

# These Types Of Dishes Are Being Served

**TOSTADAS** 

**PANINI** 

**ROAST BEEF** 

**BURGER** 

**TUNA STEAK** 

**SANDWICH** 