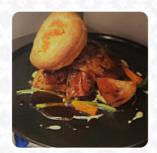

# These Types Of Dishes Are Being Served

**TOSTADAS** 

**PANINI** 

**ROAST BEEF** 

**BURGER** 

**TUNA STEAK** 

**SANDWICH** 