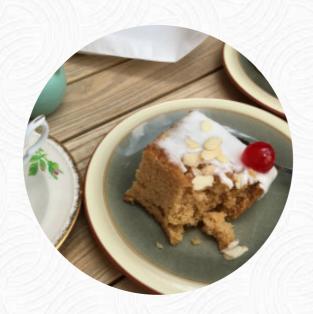

## Tofurei Menu

https://menulist.menu 12 Pottergate, Norwich, United Kingdom +441603627717 - http://tofurei.co.uk/









On this homepage, you can find the *complete* <u>menu</u> of *Tofurei* from Norwich. Currently, there are **18** meals and drinks up for grabs. For **seasonal or weekly deals**, please contact the owner of the restaurant directly. You can also contact them through their website.

# Tofurei Menu



#### **Desserts**

**CHOCOLATE CAKE** 

## Non Alcoholic Drinks

**WATER** 

### Sushi Rolls

**SUSHI** 

#### Sauces

**MAYO** 

#### **Dessert**

**BROWNIE** 

#### Milkshakes

**MILKSHAKE** 

### **Hot Drinks**

**COFFEE** 

## Restaurant Category

**VEGAN** 

**GLUTEN FREE** 

## These Types Of Dishes Are Being Served



SANDWICH SALAD PANINI

**MEAT** 

## Ingredie