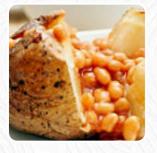

# These Types Of Dishes Are Being Served

SALAD

**BURGER** 

**TOSTADAS** 

**PANINI** 

**WRAP** 

## Ingredients Used

BACON
CHOCOLATE
PORK MEAT

**SAUSAGE** 

**MILK** 

**EGG** 

**BEANS** 