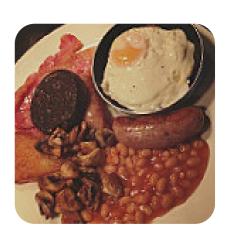

## Ingredients Used

BACON
CHOCOLATE
PORK MEAT

**SAUSAGE** 

**MILK** 

**EGG** 

**BEANS** 