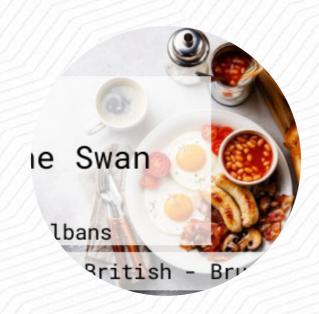

## The Swan Menu

https://menulist.menu
United Kingdom, St Albans
+441582833110,+441582833111 - http://www.theswanwheathampstead.co.uk

## The Swan

United Kingdom, St Albans

**Opening Hours:** 

Sunday 11:30-23:00 Monday 11:30-23:30 Tuesday 11:30-23:30 Wednesday 11:30-23:30 Thursday 11:30-23:30

Friday 11:30-23:30

Friday 11:30-23:30 Saturday 11:30-23:30 **a**gallery image