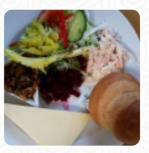

### These Types Of Dishes Are Being Served

SOUP

BREAD

### Ingredients Used

CHEESE CHOCOLATE SAUSAGE BACON TOMATO BEEF

Montacute House, South Somerset, United Kingdom **Opening Hours:** 

Made with menulist.menu