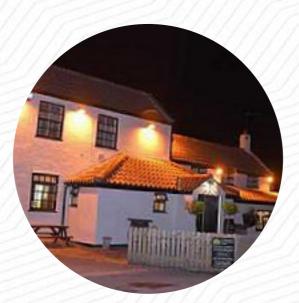

### The Blacksmith's Arms Menu

<u>https://menulist.menu</u> Oxmoor Lane, Biggin, Leeds I-LS25 6HJ, United Kingdom +441977684147

Here you can find the <u>menu</u> of The Blacksmith's Arms in Leeds. At the moment, there are **18** courses and drinks on the card. You can inquire about **seasonal or weekly deals** via phone.