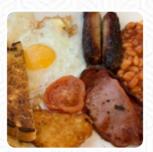

# Sainsbury's Menu

https://menulist.menu William Frost Way, South Norfolk, United Kingdom +441603741655









Here you can find the <u>menu</u> of Sainsbury's in <u>South Norfolk</u>. At the moment, there are 7 courses and drinks on the food list. You can inquire about seasonal or weekly deals via phone.

# Sainsbury's Menu



#### **Fish Dishes**

**FISH AND CHIPS** 

## **Breakfast**

**BIG BREAKFAST** 

#### **Dessert**

**FRESH FRUIT SALAD** 

### Vip Drinks

**BOMBAY SAPPHIRE** 

### **Egg Dishes**

**OMELETTE** 

#### **Hot Drinks**

**COFFEE** 

**TEA** 

# These Types Of Dishes Are Being Served

**FISH** 

**SALAD** 

## Ingredients Used

**FRUIT** 

**EGG** 

**AVOCADO** 

**BEANS** 

**CHEESE** 

**HAM** 

## Sainsbury's Menu



## Sainsbury's

William Frost Way, South Norfolk, United Kingdom

**Opening Hours:** 

gallery image