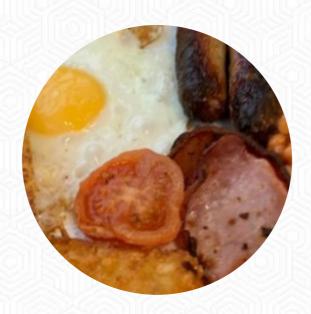

# Sainsbury's Menu

https://menulist.menu William Frost Way, South Norfolk, United Kingdom +441603741655









Here you can find the <u>menu</u> of Sainsbury's in <u>South Norfolk</u>. At the moment, there are 7 courses and drinks on the food list. You can inquire about seasonal or weekly deals via phone.

# Sainsbury's Menu



#### **Fish Dishes**

**FISH AND CHIPS** 

## **Breakfast**

**BIG BREAKFAST** 

#### **Dessert**

**FRESH FRUIT SALAD** 

### Vip Drinks

**BOMBAY SAPPHIRE** 

### **Egg Dishes**

**OMELETTE** 

#### **Hot Drinks**

**COFFEE** 

**TEA** 

# These Types Of Dishes Are Being Served

**FISH** 

**SALAD** 

## Ingredients Used

**FRUIT** 

**EGG** 

**AVOCADO** 

**BEANS** 

**CHEESE** 

**HAM** 

## Sainsbury's Menu



## Sainsbury's

William Frost Way, South No