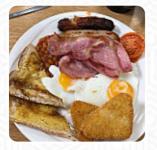

# Sainsbury's Menu

https://menulist.menu William Frost Way, South Norfolk, United Kingdom +441603741655









Here you can find the <u>menu</u> of Sainsbury's in <u>South Norfolk</u>. At the moment, there are 7 courses and drinks on the food list. You can inquire about seasonal or weekly deals via phone.

# Sainsbury's Menu



#### **Fish Dishes**

**FISH AND CHIPS** 

## **Breakfast**

**BIG BREAKFAST** 

#### **Dessert**

**FRESH FRUIT SALAD** 

### Vip Drinks

**BOMBAY SAPPHIRE** 

### **Egg Dishes**

**OMELETTE** 

#### **Hot Drinks**

**COFFEE** 

**TEA** 

# These Types Of Dishes Are Being Served

**FISH** 

**SALAD** 

## Ingredients Used

**FRUIT** 

**EGG** 

**AVOCADO** 

**BEANS** 

**CHEESE** 

**HAM** 

## Sainsbury's Menu



## Sainsbury's

William Frost Way, South Norfolk, United Kingdom

**Opening Hours:** 

gallery image