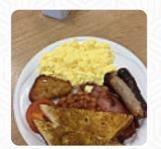

# Sainsbury's Menu

https://menulist.menu William Frost Way, South Norfolk, United Kingdom +441603741655









Here you can find the <u>menu</u> of Sainsbury's in <u>South Norfolk</u>. At the moment, there are 7 courses and drinks on the food list. You can inquire about seasonal or weekly deals via phone.

# Sainsbury's Menu



#### **Fish Dishes**

**FISH AND CHIPS** 

## **Breakfast**

**BIG BREAKFAST** 

#### **Dessert**

**FRESH FRUIT SALAD** 

### Vip Drinks

**BOMBAY SAPPHIRE** 

### **Egg Dishes**

**OMELETTE** 

#### **Hot Drinks**

**COFFEE** 

**TEA** 

# These Types Of Dishes Are Being Served

**FISH** 

**SALAD** 

## Ingredients Used

**FRUIT** 

**EGG** 

**AVOCADO** 

**BEANS** 

**CHEESE** 

**HAM** 

## Sainsbury's Menu



## Sainsbury's

William Frost Way, South Norfolk, United Kingdom

**Opening Hours:** 

gallery image