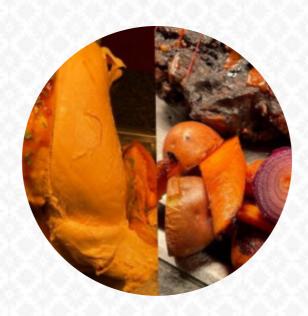

# These Types Of Dishes Are Being Served

**PANINI** 

**MEAT** 

**LAMB** 

**TURKEY** 

## Ingredients Used

PORK MEAT
CHEESE
BACON

VEGETABLES
POTATOES