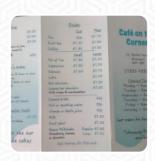

#### Fish Dishes

**FISH & CHIPS** 

**Dessert** 

**BIKO** 

**Potatoes** 

**HASH BROWNS** 

**Hot Drinks** 

**TEA** 

**COFFEE** 

Restaurant Category

**VEGETARIAN** 

**VEGAN** 

Ingredients Used

**BACON** 

**PORK MEAT** 

**CHEESE** 

**HAM** 

**TOMATOES** 

#### These Types Of Dishes Are Being Served

**CHICKEN** 

**MEAT** 

**FISH** 

**PANINI** 

**SOUP** 

**TOSTADAS** 