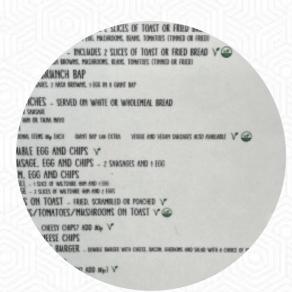

#### Fish Dishes

**FISH & CHIPS** 

**Dessert** 

**BIKO** 

**Potatoes** 

**HASH BROWNS** 

**Hot Drinks** 

**TEA** 

**COFFEE** 

Restaurant Category

**VEGETARIAN** 

**VEGAN** 

Ingredients Used

**BACON** 

**PORK MEAT** 

**CHEESE** 

**HAM** 

**TOMATOES** 

#### These Types Of Dishes Are Being Served

**CHICKEN** 

**MEAT** 

**FISH** 

**PANINI** 

**SOUP** 

**TOSTADAS** 