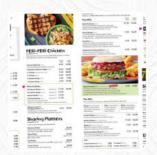

### Side Dishes

**CORN ON THE COB** 

**Drinks** 

**BEER** 

Starters & Salads

**POTATO CHIPS** 

Side Orders

**PITTA BREAD** 

Salads

**HALLOUMI SALAD** 

**COLESLAW** 

Chicken

**GRILLED CHICKEN** 

**CHICKEN WINGS** 

**Hot Drinks** 

**TEA** 

**COFFEE** 

These Types Of Dishes Are Being Served

**MEAT** 

**CHICKEN** 

**ICE CREAM** 

Ingredients Used

**BROCCOLI** 

**CORN** 

**MUSHROOMS** 

**CHEESE** 

**CHOCOLATE** 