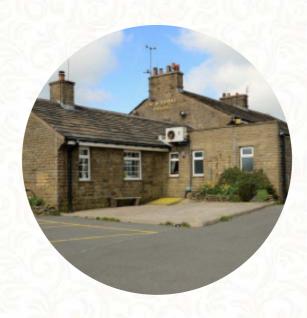

# Cat Fiddle (forest Distillery) Menu

https://menulist.menu

Buxton Rd, Macclesfield Forest And Wildboarclough, United Kingdom, Macclesfield Forest and Wildboarclough

+441260253245 - http://crowdfunder.co.uk/catandfiddle

# Cat Fiddle (forest Distillery)

Buxton Rd, Macclesfield Forest And Wildboarclough, United Kingdom, Macclesfield Forest and Wildboarclough Opening Hours: Wednesday 11:00-17:00 Thursday 11:00-17:00 Friday 11:00-17:00