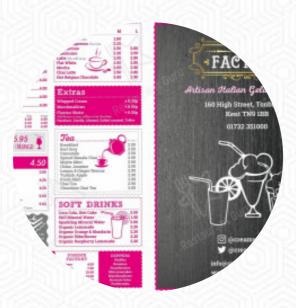

## The G Factory (previously Creams Factory) Menu

https://menulist.menu

160 High St, Tonbridge, United Kingdom +441732351000 - http://creamsfactory.co.uk/

On this website, you can find the *complete* <u>menu</u> of The G Factory (previously Creams Factory) from Tonbridge. Currently, there are **18** meals and drinks up for grabs. For **changing offers**, please contact the owner of the restaurant directly. You can also contact them through their website.

# The G Factory (previously Creams Factory)

160 High St, Tonbridge, United Kingdom

Opening Hours:

Monday 12:00-21:00 Tuesday 12:00-21:00 Wednesday 12:00-21:00 Thursday 12:00-21:00 Friday 12:00-21:00 Saturday 12:00-21:00 Sunday 12:00-21:00 gallery image