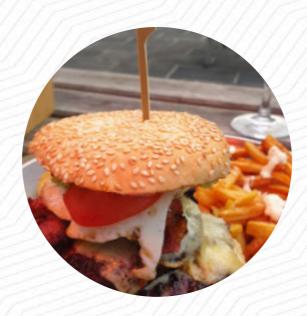

# These Types Of Dishes Are Being Served

**FISH** 

**PIZZA** 

**SALAD** 

**BURGER** 

**CHICKEN** 

**MEAT** 