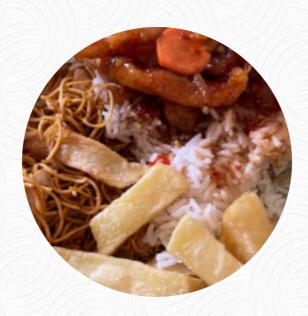

## Phoenix Palace Menu

Entrées

**SPRING ROLLS** 

Seafood

**PRAWN** 

Chicken

**CHILLI CHICKEN** 

Beilagen Und Extras

**CHILISAUCE** 

**Mexican Dishes** 

**CHILLI SAUCE** 

Fried Rice

**FRIED RICE** 

**Breads & Rice** 

SPECIAL FRIED RICE

Asian

**SPRING ROLL** 

These Types Of Dishes Are Being Served

**CHICKEN** 

**MEAT** 

Ingredients Used

**PORK MEAT** 

**DUCK** 

**HAM** 