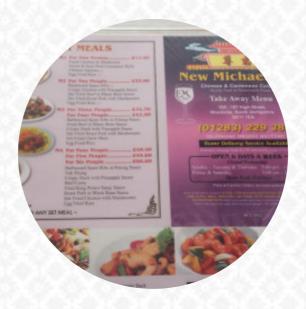

## New Michael Lee Menu

https://menulist.menu 107 High St, Swadlincote, United Kingdom +441283229088 - http://new-michael-lee.edan.io/

On this website, you can find the **complete** <u>menu</u> of New Michael Lee from Swadlincote. Currently, there are **18** meals and drinks available. For *changing offers*, please contact the restaurant owner directly. You can also contact them through their website.

# New Michael Lee

107 High St, Swadlincote, United Kingdom

**Opening Hours:** 

Monday 17:00-23:00 Tuesday 17:00-23:00 Thursday 17:00-23:00 Friday 17:00-23:30 Saturday 17:00-23:30 Sunday 17:00-23:00 *≩*gallery image