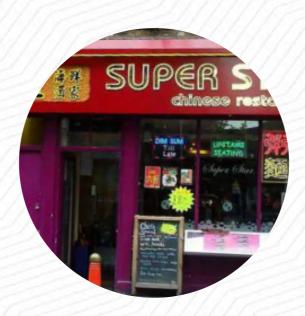

### Super Star Menu

https://menulist.menu 17 Lisle street London, WC2H 7BE, United Kingdom +442072873822 - http://www.superstarrestaurant.com/

A **complete** menu of Super Star from London covering all 19 meals and drinks can be found here on the card. For **changing offers**, please get in touch via phone or use the contact details provided on the website. Super Star specialises in Cantonese cuisine, featuring one plate meals centered around congee, rice, or noodles. The menu includes dishes like Roast Duck with rice or noodles, as well as dim sum during the day. In the evening, guests can enjoy fresh seafood and sizzling dishes.

## Super Star

17 Lisle street London, WC2H 7BE, United Kingdom

**Opening Hours:** 

Monday 12:00 -00:00 Tuesday 12:00 -00:00 Wednesday 12:00 -00:00 Thursday 12:00 -00:00 Friday 12:00 -00:00 Saturday 12:00 -00:00 Sunday 12:00 -00:00