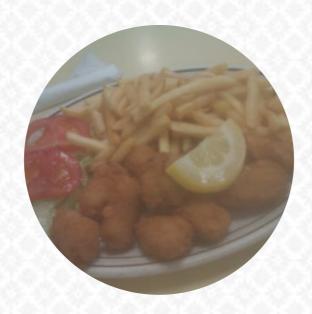

These Types Of Dishes Are Being Served

**CHICKEN** 

**FISH** 

**BURGER** 

Ingredients Used

**TOMATOES** 

**CHOCOLATE** 

**BACON** 