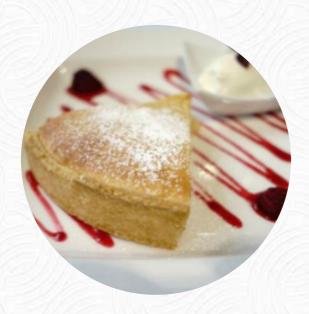

# Level 6 Menu

https://menulist.menu Ashfield Road, Blackpool, United Kingdom +441253504157 - https://www.blackpool.ac.uk/level6









Here you can find the <u>menu</u> of <u>Level 6</u> in Blackpool. At the moment, there are **8** dishes and drinks on the food list. You can inquire about **changing offers** via phone.

## **Level 6 Menu**



#### Alcoholic Drinks

**PROSECCO** 

Pasta

**RAVIOLI** 

**Drinks** 

**DRINKS** 

Fish

**SEA BASS** 

Wine

**BOTTLE OF WINE** 

**Hot Drinks** 

**COFFEE** 

#### Restaurant Category

**DESSERT** 

**VEGETARIAN** 

### These Types Of Dishes Are Being Served

**FISH** 

**SOUP** 

#### Ingredients Used

**CHOCOLATE** 

**BUTTER** 

**BEEF** 

**PORK MEAT** 

**SHRIMP** 

**SCALLOP** 

# **Level 6 Menu**



**Level 6** 

Ashfield Road, Blac