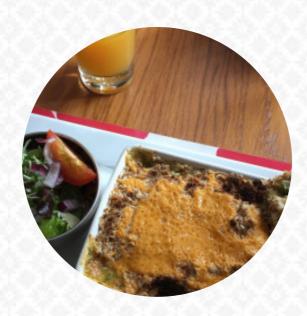

## These Types Of Dishes Are Being Served

**LAMB** 

**FISH** 

**TUNA STEAK** 

**BURGER** 

**SALAD** 

**SOUP** 

## Ingredients Used

**SALMON** 

**BEEF** 

**CHILI** 

**CHEESE** 

**VEGETABLES** 

**POTATOES** 

**CARROTS** 