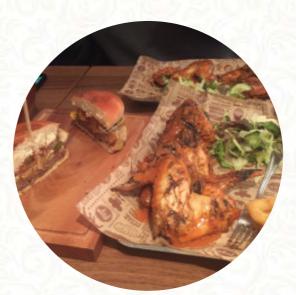

# Jungle Braai Menu

<u>https://menulist.menu</u> 115 Wood Street, Waltham Forest, United Kingdom (+44)2085215050 - https://www.junglebraai.com/

On this website, you can find the **complete** <u>menu</u> of Jungle Braai from Waltham Forest. Currently, there are 19 meals and drinks up for grabs. For **seasonal or weekly deals**, please contact the owner of the restaurant directly. You can also contact them through their website.

#### These Types Of Dishes Are Being Served

BURGER LAMB SALAD

LAMB CHOPS CHICKEN MEAT

Jungle Braai

115 Wood Street, Waltham Forest, United Kingdom