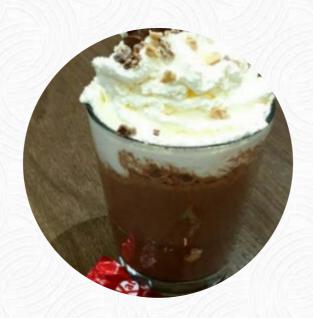

## Costa Coffee Menu

https://menulist.menu 12 Oldbury Retail Park, Sandwell, United Kingdom +443330035883,+441215442397 - https://www.costa.co.uk/









A comprehensive <u>menu</u> of Costa Coffee from Sandwell covering all **6** meals and drinks can be found here on the menu. For **seasonal or weekly deals**, please get in touch via phone or use the contact details provided on the website.

# Costa Coffee Menu



#### Drinks

**DRINKS** 

#### **Dessert**

**MUFFINS** 

#### Indian

**CHAI** 

#### **Hot Drink**

**HOT CHOCOLATE** 

# These Types Of Dishes Are Being Served

**PANINI** 

#### Sandwiches

BREAKFAST SANDWICH
STEAK SANDWICH

#### **Hot Drinks**

**COFFEE** 

**TEA** 

### Coffee



## Ingredients Used

MILK
CHOCOLATE
COCONUT

## Costa Coffee Menu



# Costa Coffee

12