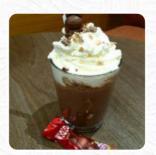

## Costa Coffee Menu

https://menulist.menu 12 Oldbury Retail Park, Sandwell, United Kingdom +443330035883,+441215442397 - https://www.costa.co.uk/









A comprehensive <u>menu</u> of Costa Coffee from Sandwell covering all **6** meals and drinks can be found here on the menu. For **seasonal or weekly deals**, please get in touch via phone or use the contact details provided on the website.

# Costa Coffee Menu



#### Drinks

**DRINKS** 

#### **Dessert**

**MUFFINS** 

#### Indian

**CHAI** 

#### **Hot Drink**

**HOT CHOCOLATE** 

# These Types Of Dishes Are Being Served

**PANINI** 

#### Sandwiches

BREAKFAST SANDWICH
STEAK SANDWICH

#### **Hot Drinks**

**COFFEE** 

**TEA** 

### Coffee



## Ingredients Used

MILK
CHOCOLATE
COCONUT

## Costa Coffee Menu



# Costa Coffee

12 Oldbury Retail Park, Sandwell, United Kingdom

Opening Hours: Sunday 08:00-17:00 Monday 07:00-19:30 Tuesday 07:00-19:30 Wednesday 07:00-19:30 Thursday 07:00