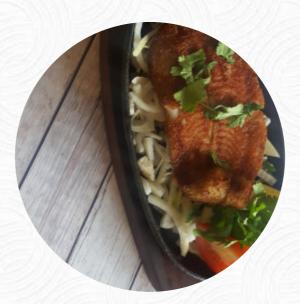

#### These Types Of Dishes Are Being Served

ICE CREAM FISH CHICKEN MEAT BREAD LAMB