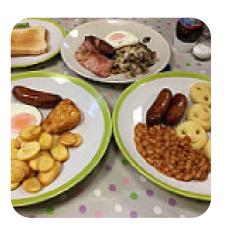

om
+441394671010 - http://www.visitfelixstowe.org.uk/places-to-eat/cafe-on-the-corner









## Cafe On The Corner Menu



#### Non Alcoholic Drinks

**WATER** 

### Vegetarian Dishes

**CARROT CAKE** 

### **Coffee**

**CAPPUCCINO** 

#### **Hot Drinks**

**TEA** 

**COFFEE** 

### Restaurant Category

**GLUTEN FREE** 

**VEGETARIAN** 

### Ingredients Used

**BACON** 

**EGG** 

**SAUSAGE** 

**HAM** 

## These Types Of Dishes Are Being Served



TUNA STEAK

**WRAP** 

**CHICKEN** 

**PANINI** 

**SALAD** 

**BURGER** 

**FISH** 

## Cafe On The Corner Menu



# Cafe On The Corner

16 Hamilton Road, Suffolk Coastal, United Kingdom Opening Hours: Sunday 09:00-15:00 Monday 09:00-16:00 Tuesday 09:00-16:00 Wednesday 09:00-16:00 Thursday 09:00-16:00 Friday 08:00-16:00 Saturday 08:00-16:00