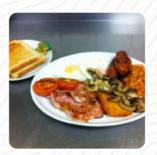

### Ingredients Used

**BACON** 

**EGG** 

**SAUSAGE** 

**HAM** 

## These Types Of Dishes Are Being Served

TUNA STEAK

**WRAP** 

**CHICKEN** 

**PANINI** 

**SALAD** 

**BURGER** 

**FISH** 