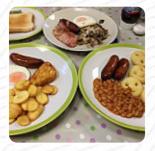

### Ingredients Used

**BACON** 

**EGG** 

**SAUSAGE** 

**HAM** 

## These Types Of Dishes Are Being Served

TUNA STEAK

**WRAP** 

**CHICKEN** 

**PANINI** 

**SALAD** 

**BURGER** 

**FISH** 