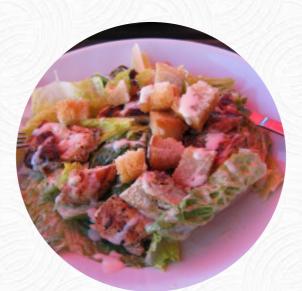

# The George Inn Menu

https://menulist.menu Finchdean, East Hampshire, United Kingdom (+44)2392412257,(+44)2393079176 - https://georgeinnfinchdean.co.uk









A comprehensive <u>menu</u> of The George Inn from East Hampshire covering all **19** meals and drinks can be found here on the menu. For *changing offers*, please get in touch via phone or use the contact details provided on the website.



### **Salads**

COLESLAW

### **Side Dishes**

SEASONAL VEGETABLES

## Drinks

DRINKS

# Pork

PORK BELLY

## Sauces

BBQ

## These Types Of Dishes Are

## **Being Served**

BURGER CHICKEN BREAD TUNA STEAK ROAST BEEF DESSERTS

## **Ingredients Used**



VEGETABLES TUNA GARLIC

HAM CHEESE PORK MEAT BEEF POTATOES







The George Inn

Finchdean, East Hampshire, United Kingdom

#### **Openi