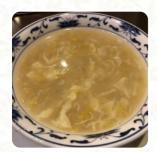

# These Types Of Dishes Are Being Served

**SOUP** 

**CHICKEN** 

**MEAT** 

**NOODLES** 

**TOSTADAS** 