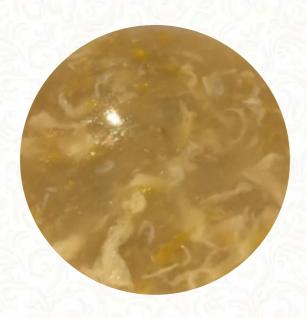

# These Types Of Dishes Are Being Served

**SOUP** 

**CHICKEN** 

**MEAT** 

**NOODLES** 

**TOSTADAS** 