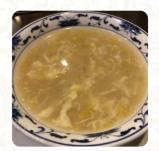

# These Types Of Dishes Are Being Served

**SOUP** 

**CHICKEN** 

**MEAT** 

**NOODLES** 

**TOSTADAS** 