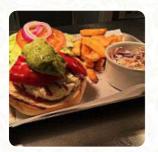

## The Kings Head Menu

https://menulist.menu High Street, North East Lincolnshire, United Kingdom

#### +441472826452 -

https://www.sizzlingpubs.co.uk/findapub/yorkshireandthehumber/thekingsheadwaltham?utm\_source=google&utm\_medium=organic&utm\_campaign=gmb









Here you can find the menu of The Kings Head in North East Lincolnshire. At the moment, there are 19 menus and drinks on the card. You can inquire about *changing offers* via phone. Located in the heart of Waltham, our Sizzling pub offers traditional pub favorites, delicious stacked burgers, and sizzling steaks. We have a great function space for bookings and can accommodate party sizes from 2 to 20. Free parking is available in our car park. Join us on Thursdays for quiz night, enjoy top-quality cask ale or an ice-cold pint while watching sports on Sky Sports. We can't wait to welcome you soon!

## The Kings Head Menu



#### Starters & Salads

**POTATO CHIPS** 

#### Chicken

PINEAPPLE CHICKEN

### Sauces

**MAYONNAISE** 

### From The Grill

**RIBS** 

#### **Ice Cream\***

**SU