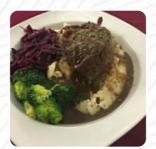

# These Types Of Dishes Are Being Served

**LAMB** 

**BREAD** 

**SALAD** 

**MEAT** 