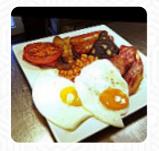

### The Swan Menu

https://menulist.menu
Front Street, Hambleton, United Kingdom
+441845595185 - http://www.theswantopcliffe.co.uk









## The Swan Menu



### **Breakfast**

**SCRAMBLED EGGS** 

#### Sauces

**GRAVY** 

#### Indian

**CHICKEN CURRY** 

### Beef

**RUMP** 

#### **Hot Drink**

**HOT CHOCOLATE** 

### Restaurant Category

**BAR** 

#### **Drinks**

**DRINKS** 

**BEER** 

#### **Hot Drinks**

**COFFEE** 

**TEA** 

### Ingredients Used

**MINT** 

**BEEF** 

**MILK** 

**CHOCOLATE** 

## These Types Of Dishes Are Being Served

**TUNA STEAK** 

**SALAD** 

**CHICKEN** 

**FISH** 

**LAMB** 

# The Swan Menu



# The Swan

Front Street, Hambleton, United Kingdom

**Opening Hours:**