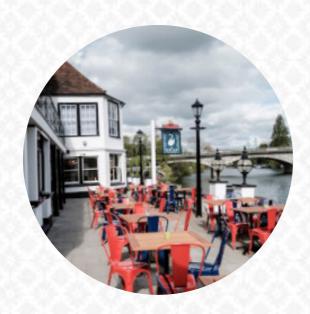

# The Swan

The Hythe, Runnymede, United Kingdom

**Opening Hours:** 

Monday 08:00-21:30 Tuesday 08:00-21:30 Wednesday 08:00-21:30 Thursday 08:00-21:30 Friday 08:00-22:00 Saturday 08:30-22:00 Sunday 12:00-21:30 **a**gallery image